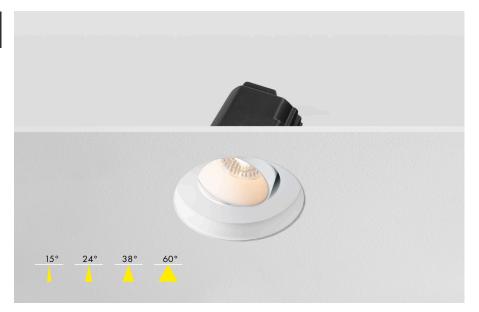

# Part code Builder

FL330P - 00 - add code below

| Wattage            | Colour Temperature                  | Beam Angle                                   | Dimming                                                   | Additions                              |
|--------------------|-------------------------------------|----------------------------------------------|-----------------------------------------------------------|----------------------------------------|
| 3                  | G                                   | 15                                           | s                                                         | EM                                     |
| 3 - 10W<br>4 - 12W | G - 2700K<br>C - 3000K<br>N - 4000K | 15 - 15°<br>24 - 24°<br>38 - 38°<br>60 - 60° | S - Switched<br>R - Mains Dim<br>Z - O to 10V<br>D - DALI | EM - 3 Hour EM<br>EMD - 3 Hour EM DALI |