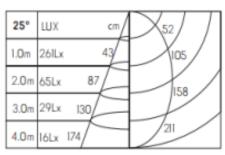

The Profile.40 has a superior designed heat sink, allowing for cool running while only requiring 56mm height clearance.

| Material              | Aluminium                  |
|-----------------------|----------------------------|
| Lumen Output          | 160Lm                      |
| LED                   | CREE XP-E LED 2.1W DC700mA |
| Lifespan              | > 50,000 hrs               |
| CRI                   | > 95                       |
| Input Voltage         | DC 2.5v - 4v               |
| Power                 | -                          |
| Power Factor          | > 0.50                     |
| Size                  | Ø 40 * 49mm                |
| Beam Angle            | 25°                        |
| Cut Out               | Ø 32mm                     |
| Fire & Acoustic Rated | 60 min                     |
| IP Rating             | 20                         |
| Working Temperature   | -20°C - +40°C              |
| Binning               | 1 SDCM                     |
| Colour Temperature    | 2700K, 4000K               |
| Finish                | White Powder Coat          |