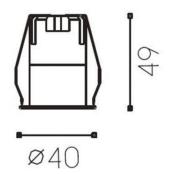

The Profile.40 has a superior designed heat sink, allowing for cool running while only requiring 56mm height clearance.

| Material              | Aluminium                  |
|-----------------------|----------------------------|
| Lumen Output          | 160Lm                      |
| LED                   | CREE XP-E LED 2.1W DC700mA |
| Lifespan              | > 50,000 hrs               |
| CRI                   | > 95                       |
| Input Voltage         | DC 2.5v - 4v               |
| Power                 | -                          |
| Power Factor          | > 0.50                     |
| Size                  | Ø 40 * 49mm                |
| Beam Angle            | 25°                        |
| Cut Out               | Ø 32mm                     |
| Fire & Acoustic Rated | 60 min                     |
| IP Rating             | 20                         |
| Working Temperature   | -20°C - +40°C              |
| Binning               | 1 SDCM                     |
| Colour Temperature    | 2700K, 4000K               |
| Finish                | White Powder Coat          |