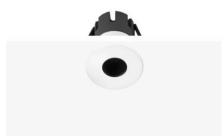

## Profile.40

The Profile.40 is a beautifully engineered minimal downlight suitable for both dry and humid interiors. An intensely deep black baffle combined with an extra slim aluminium powder coated bezel allows for a low glare and minimal architectural lighting.

The Profile.40 has a superior designed heat sink, allowing for cool running while only requiring 56mm height clearance.

| Material              | Aluminium                  |
|-----------------------|----------------------------|
| Lumen Output          | 160Lm                      |
| LED                   | CREE XP-E LED 2.1W DC700mA |
| Lifespan              | > 50,000 hrs               |
| CRI                   | > 95                       |
| Input Voltage         | DC 2.5v - 4v               |
| Power                 | -                          |
| Power Factor          | > 0.50                     |
| Size                  | Ø 40 * 49mm                |
| Beam Angle            | 25°                        |
| Cut Out               | Ø 32mm                     |
| Fire & Acoustic Rated | 60 min                     |
| IP Rating             | 20                         |
| Working Temperature   | -20°C - +40°C              |
| Binning               | 1 SDCM                     |
| Colour Temperature    | 2700K, 4000K               |
| Finish                | White Powder Coat          |