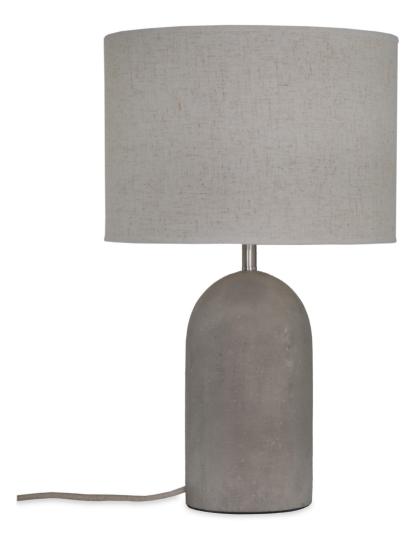

# Millbank Bullet Table Lamp - Polymer Concrete Installation Instructions

GardenTrading

Please read through these instructions and ensure they are kept for future reference.

Please note, this fitting is not supplied with a bulb.