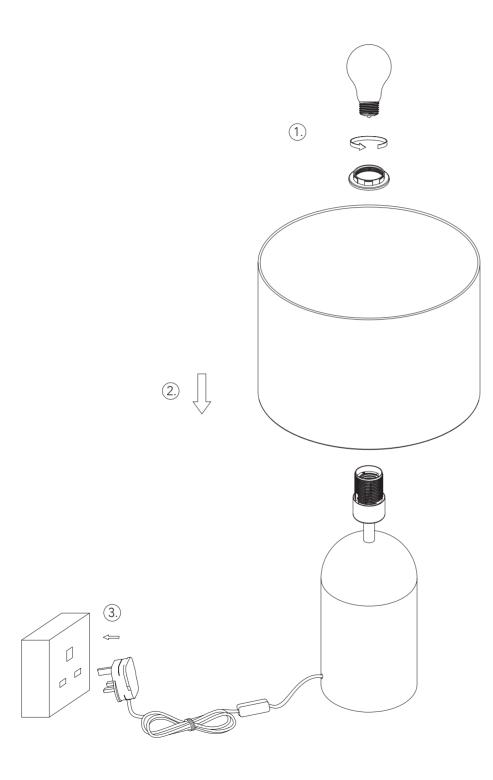

### Installation

- Please read through these instructions carefully before installation
  - This light fitting is suitable for indoor use only

## Safety Information

- 1. This fitting should be fitted to a lighting supply with a protected 5-amp fuse or equivalent circuit breaker.
- 2. Always be sure to use the correct type and wattage of bulb as indicated on the fitting (and stated above).
  - 3. Do not exceed the maximum wattage stated on the fitting.
- 4. Using the incorrect bulb or wattage may cause damage to the light and therefore void the warranty.
- 5. When changing the bulb, ensure the mains power supply is switched off and allow the old bulb to cool before handling.

Bulb required: 1 x LED E27 GLS Bulb Max 10W