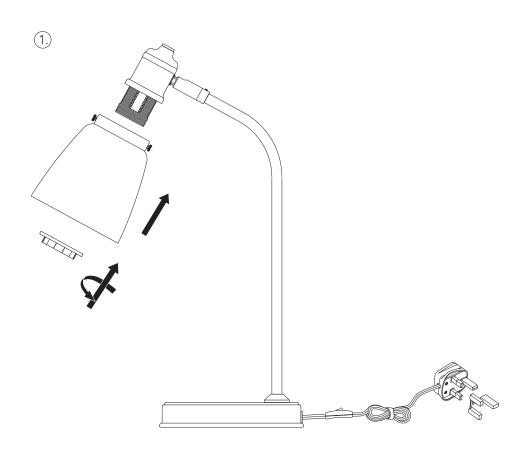

### Installation

- Please read through these instructions carefully before installation
   This light fitting is suitable for indoor use only