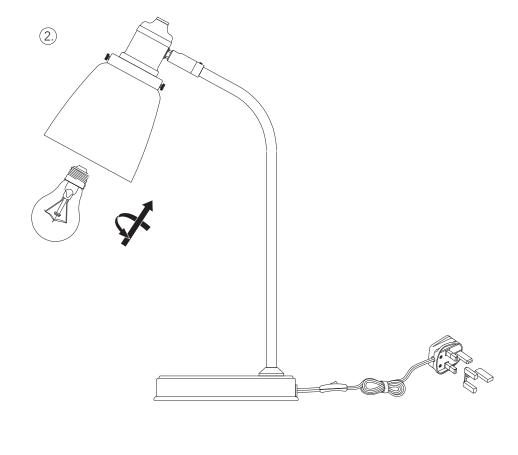

### Installation

- Please read through these instructions carefully before installation
   This light fitting is suitable for indoor use only