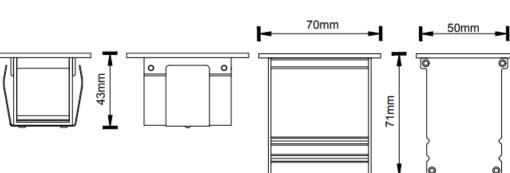

Ensure smooth dimming ability with our range of PowerBank drivers.

| Material              | Anodised aluminium                     |
|-----------------------|----------------------------------------|
| Lumen Output          | 45Lm                                   |
| LED                   | CREE 1 pc XPE LED                      |
| Lifespan              | >50,000 hrs                            |
| CRI                   | > 90                                   |
| Input Voltage         | DC                                     |
| Power                 | 1W 3V 700mA                            |
| Power Factor          | -                                      |
| Size                  | 70 height * 55 width * 71 depth (mm)   |
| Beam Angle            | 50°                                    |
| Cut Out               | -                                      |
| Fire & Acoustic Rated | -                                      |
| IP Rating             | 65                                     |
| Working Temperature   | -                                      |
| Binning               | -                                      |
| Colour Temperature    | 3000K                                  |
| Finish                | White / Polished Chrome / Satin Nickel |