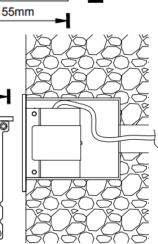

## Hide

The Hide is a discreet recessed fitting suitable for wall mounting, providing 50° of even lighting to beautifully highlight and mark its surroundings.

Suitable for interior and exterior applications. Installation sleeve included.

Ensure smooth dimming ability with our range of PowerBank drivers.

| Material              | Anodised aluminium                     |
|-----------------------|----------------------------------------|
| Lumen Output          | 45Lm                                   |
| LED                   | CREE 1 pc XPE LED                      |
| Lifespan              | >50,000 hrs                            |
| CRI                   | > 90                                   |
| Input Voltage         | DC                                     |
| Power                 | 1W 3V 700mA                            |
| Power Factor          | -                                      |
| Size                  | 70 height * 55 width * 71 depth (mm)   |
| Beam Angle            | 50°                                    |
| Cut Out               | -                                      |
| Fire & Acoustic Rated | -                                      |
| IP Rating             | 65                                     |
| Working Temperature   | -                                      |
| Binning               | -                                      |
| Colour Temperature    | 3000K                                  |
| Finish                | White / Polished Chrome / Satin Nickel |