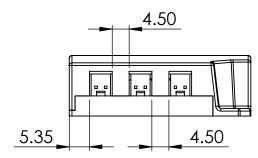

| TITLE:- | TLE:- Titan - 15W Driver |                          |                |                              |                                                               |                                                                                                                                                    | Product Code: | SE491950 |  |
|---------|--------------------------|--------------------------|----------------|------------------------------|---------------------------------------------------------------|----------------------------------------------------------------------------------------------------------------------------------------------------|---------------|----------|--|
| DRAWN   | RMD                      | GENERAL TOLERANCE ±0.2mm | PROJECTION     | concio                       | Sensio UK Ltd<br>Unit 7 / Speedwell Road / Castelford         | This drawing and design is the property of Sensio Ltd. and must not be loaned, copied or communicated to a third party without written permission. | DRG No.       | ISSUE 1  |  |
| CHK'D   | FK                       | MACHINED -               | FIRST<br>ANGLE | Sensio                       | West Yorkshire / WF10 5PY<br>T: 01977 522020 F: 0845 0340 781 |                                                                                                                                                    | OFDI          | R291     |  |
| DATE    | 26/07/2019               | MATERIAL N/A             | ANGLE          | furniture lighting solutions | E: info@sensio.co.uk<br>www.sensio.co.uk                      | © 03/04/2018 Sensio Ltd.                                                                                                                           | SED           |          |  |