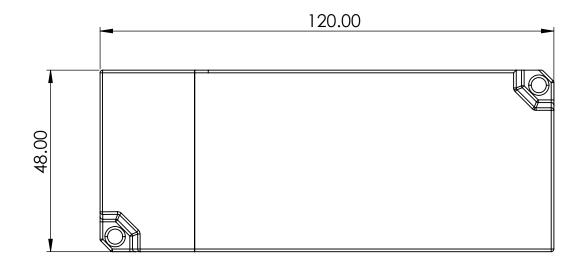

| TITLE:- | TLE:- Titan - 15W Driver |                          |                |                              |                                                               |                                                                                                                                                    | Product Code: | SE491950 |  |
|---------|--------------------------|--------------------------|----------------|------------------------------|---------------------------------------------------------------|----------------------------------------------------------------------------------------------------------------------------------------------------|---------------|----------|--|
| DRAWN   | RMD                      | GENERAL TOLERANCE ±0.2mm | PROJECTION     | concio                       | Sensio UK Ltd<br>Unit 7 / Speedwell Road / Castelford         | This drawing and design is the property of Sensio Ltd. and must not be loaned, copied or communicated to a third party without written permission. | DRG No.       | ISSUE 1  |  |
| CHK'D   | FK                       | MACHINED -               | FIRST<br>ANGLE | Sensio                       | West Yorkshire / WF10 5PY<br>T: 01977 522020 F: 0845 0340 781 |                                                                                                                                                    | OFDI          | R291     |  |
| DATE    | 26/07/2019               | MATERIAL N/A             | ANGLE          | furniture lighting solutions | E: info@sensio.co.uk<br>www.sensio.co.uk                      | © 03/04/2018 Sensio Ltd.                                                                                                                           | SED           |          |  |