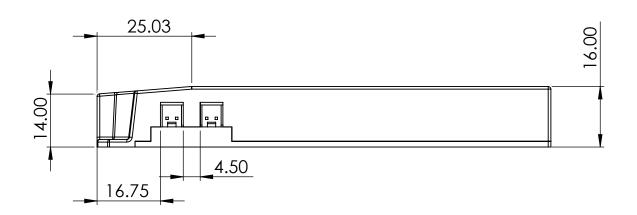

| TITLE:- | TLE:- Titan - 15W Driver |                          |                |                              |                                                               |                                                                                                                                                    | Product Code: | SE491950 |  |
|---------|--------------------------|--------------------------|----------------|------------------------------|---------------------------------------------------------------|----------------------------------------------------------------------------------------------------------------------------------------------------|---------------|----------|--|
| DRAWN   | RMD                      | GENERAL TOLERANCE ±0.2mm | PROJECTION     | concio                       | Sensio UK Ltd<br>Unit 7 / Speedwell Road / Castelford         | This drawing and design is the property of Sensio Ltd. and must not be loaned, copied or communicated to a third party without written permission. | DRG No.       | ISSUE 1  |  |
| CHK'D   | FK                       | MACHINED -               | FIRST<br>ANGLE | Sensio                       | West Yorkshire / WF10 5PY<br>T: 01977 522020 F: 0845 0340 781 |                                                                                                                                                    | OFDI          | R291     |  |
| DATE    | 26/07/2019               | MATERIAL N/A             | ANGLE          | furniture lighting solutions | E: info@sensio.co.uk<br>www.sensio.co.uk                      | © 03/04/2018 Sensio Ltd.                                                                                                                           | SED           |          |  |