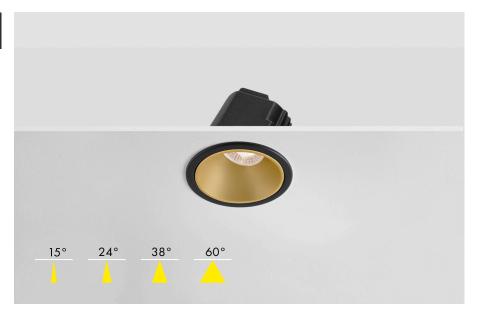

#### Description

The IRIS Tilt Antiglare Modular is our versatile and yet elegant Fire Rated LED Downlight, featuring a multitude of Beam Angles, Power Outputs, Kelvin and Dimming Protocol variations. This unit has been designed with Antiglare at the forefront of its design with its set back reflector, offering a UGR of only 11 when ordered with a black insert and 19 in standard white; producing a low glare and superior visual comfort. At a Colour rendering Index (CRI) of 95+ the IRIS offers as a crisp light in any output which in turn enhances the appearance of colours and objects it comes into contact with.

### Dimensions

Height: 81 mm Diameter: 80mm Cut Out: 68-70mm

| Wattage         | 10W      | 12W      |  |  |  |
|-----------------|----------|----------|--|--|--|
| Lumen Output    | 800lm    | 960lm    |  |  |  |
| Lumens per Watt | 80lm/w   | 80lm/w   |  |  |  |
| Finish          | RAL 9003 | RAL 9003 |  |  |  |
| Class           | Class 3  |          |  |  |  |

#### Part code Builder

FL430 - 1G - add code below

| Wattage            | Colour Temperature                  | Beam Angle                                   | Dimming                                                   | Additions                              |
|--------------------|-------------------------------------|----------------------------------------------|-----------------------------------------------------------|----------------------------------------|
| 3                  | G                                   | 38                                           | R                                                         | EM                                     |
| 3 - 10W<br>4 - 12W | G - 2700K<br>C - 3000K<br>N - 4000K | 15 - 15°<br>24 - 24°<br>38 - 38°<br>60 - 60° | S - Switched<br>R - Mains Dim<br>Z - O to 10V<br>D - DALI | EM - 3 Hour EM<br>EMD - 3 Hour EM DALI |