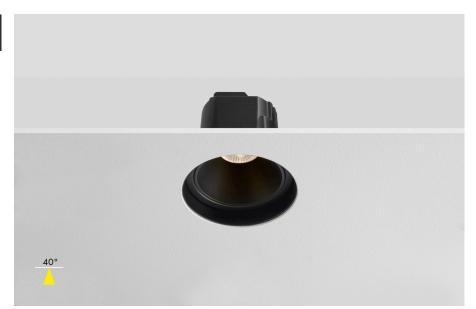

#### **High CRI & Antiglare**

A set back reflector for a low glare rating coupled with a powerful & Crisp light engine to help enhance the appearance of colours & objects

#### Description

The IRIS Antiglare is our versatile and yet elegant Fire Rated LED Downlight, featuring a multitude of Power Outputs, Kelvin and Dimming Protocol variations. This unit has been designed with Antiglare at the forefront of its design with its set back reflector, offering a UGR of only 11 when ordered with a black insert and 19 in standard white; producing a low glare and superior visual comfort. At a Colour rendering Index (CRI) of 95+ the IRIS offers as a crisp light in any output which in turn enhances the appearance of colours and objects it comes into contact with.

## Dimensions

Height: 75.5mm, 89mm (including Plaster In fixture)

Diameter: 80mm Cut Out: 90mm

| Wattage         | 10W   | 12W      | 13W   |  |  |  |
|-----------------|-------|----------|-------|--|--|--|
| Lumen Output    | 650lm | 780lm    | 845lm |  |  |  |
| Lumens per Watt |       | 65lm/w   |       |  |  |  |
| Finish          |       | RAL 9003 |       |  |  |  |
| Class           |       | Class 3  |       |  |  |  |

### Part code Builder

FL410P - 11 - add code below

| Wattage                       | Colour Temperature                  | Beam Angle | Dimming                                                   | Additions                              |
|-------------------------------|-------------------------------------|------------|-----------------------------------------------------------|----------------------------------------|
| 3                             | G                                   | 4          | s                                                         | EM                                     |
| 3 - 10W<br>4 - 12W<br>5 - 13W | G - 2700K<br>C - 3000K<br>N - 4000K | 4 - 40°    | S - Switched<br>R - Mains Dim<br>Z - O to 10V<br>D - DALI | EM - 3 Hour EM<br>EMD - 3 Hour EM DALI |