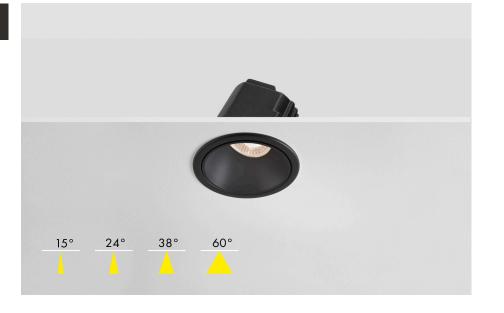

# IRIS Tilt

Antiglare Modular - Black on Black

## Description

The IRIS Tilt Antiglare Modular is our versatile and yet elegant Fire Rated LED Downlight, featuring a multitude of Beam Angles, Power Outputs, Kelvin and Dimming Protocol variations. This unit has been designed with Antiglare at the forefront of its design with its set back reflector, offering a UGR of only 11 when ordered with a black insert and 19 in standard white; producing a low glare and superior visual comfort. At a Colour rendering Index (CRI) of 95+ the IRIS offers as a crisp light in any output which in turn enhances the appearance of colours and objects it comes into contact with.

## Part code Builder

FL430 - 11 - add code below

| Wattage            | Colour Temperature                  | Beam Angle                                   | Dimming                                                   | Additions                              |
|--------------------|-------------------------------------|----------------------------------------------|-----------------------------------------------------------|----------------------------------------|
| 3                  | G                                   | 38                                           | R                                                         | EM                                     |
| 3 - 10W<br>4 - 12W | G - 2700K<br>C - 3000K<br>N - 4000K | 15 - 15°<br>24 - 24°<br>38 - 38°<br>60 - 60° | S - Switched<br>R - Mains Dim<br>Z - O to 10V<br>D - DALI | EM - 3 Hour EM<br>EMD - 3 Hour EM DALI |