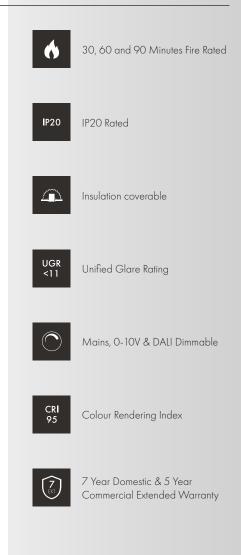

## Description

The IRIS Tilt Antiglare Modular is our versatile and yet elegant Fire Rated LED Downlight, featuring a multitude of Beam Angles, Power Outputs, Kelvin and Dimming Protocol variations. This unit has been designed with Antiglare at the forefront of its design with its set back reflector, offering a UGR of only 11 when ordered with a black insert and 19 in standard white; producing a low glare and superior visual comfort. At a Colour rendering Index (CRI) of 95+ the IRIS offers as a crisp light in any output which in turn enhances the appearance of colours and objects it comes into contact with.

## Part code Builder

FL430 - 11 - add code below

| Wattage            | Colour Temperature                  | Beam Angle                                   | Dimming                                                   | Additions                              |
|--------------------|-------------------------------------|----------------------------------------------|-----------------------------------------------------------|----------------------------------------|
| 3                  | G                                   | 38                                           | R                                                         | EM                                     |
| 3 - 10W<br>4 - 12W | G - 2700K<br>C - 3000K<br>N - 4000K | 15 - 15°<br>24 - 24°<br>38 - 38°<br>60 - 60° | S - Switched<br>R - Mains Dim<br>Z - O to 10V<br>D - DALI | EM - 3 Hour EM<br>EMD - 3 Hour EM DALI |

## **Easy Installation**

Mains Loop-in and Loop-out Driver feature on Standard & Mains Dimmable Models

#### High CRI & Antiglare

A set back reflector for a low glare rating coupled with a powerful & Crisp light engine to help enhance the appearance of colours & objects