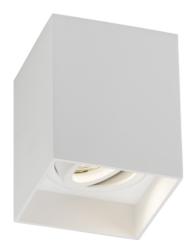

## **ORA1TSW**

**Oran Surface Tilt Square Downlight White** 

www.mlaccessories.co.uk

| MLA PART CODE                            | ORA1TSW                                       |
|------------------------------------------|-----------------------------------------------|
| DESCRIPTION                              | Oran Surface Tilt Square Downlight White      |
| NET WEIGHT (KG)                          | 0.4175                                        |
| FINISH                                   | White                                         |
| DIMENSIONS (MM)                          | Length - 90<br>Width - 90<br>Projection - 115 |
| CONSTRUCTION                             | Construction - Aluminium                      |
| CLASS                                    | II                                            |
| IP RATING                                | IP20                                          |
| MAX. WATTAGE (W)                         | 10                                            |
| LAMP BASE                                | GU10                                          |
| LAMP INCLUDED                            | No                                            |
| LED COMPATIBLE                           | Yes                                           |
| DIMMABLE                                 | Lamp dependent                                |
| INPUT VOLTAGE                            | 230V 50Hz                                     |
| WARRANTY                                 | 5year(s)                                      |
| MANUFACTURED IN ACCORDANCE WITH          | BS EN 60598                                   |
| ORIGIN OF MANUFACTURE                    | China                                         |
| DECLARATION OF CONFORMITY (HELD ON FILE) | Yes                                           |
| EAN                                      | 5056270837995                                 |