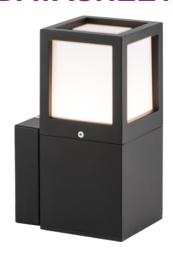

## OL01W 230V IP54 E27 Outdoor Wall Light

www.mlaccessories.co.uk

| MLA PART CODE                            | OL01W                                                              |
|------------------------------------------|--------------------------------------------------------------------|
| DESCRIPTION                              | 230V IP54 E27 Outdoor Wall Light                                   |
| NET WEIGHT (KG)                          | 1.34                                                               |
| FINISH                                   | Black                                                              |
| DIFFUSER                                 | Opal                                                               |
| DIMENSIONS (MM)                          | Height - 245<br>Width - 108<br>Projection - 148                    |
| CONSTRUCTION                             | Construction - Die-cast aluminium Construction 2 - & polycarbonate |
| CLASS                                    | I                                                                  |
| IP RATING                                | IP54                                                               |
| MAX. WATTAGE (W)                         | 20                                                                 |
| LAMP BASE                                | E27                                                                |
| LAMP INCLUDED                            | No                                                                 |
| DIMMABLE                                 | Lamp dependent                                                     |
| INPUT VOLTAGE                            | 230V 50Hz                                                          |
| WARRANTY                                 | 2year(s)                                                           |
| MANUFACTURED IN ACCORDANCE WITH          | BS EN 60598                                                        |
| ORIGIN OF MANUFACTURE                    | China                                                              |
| DECLARATION OF CONFORMITY (HELD ON FILE) | Yes                                                                |
| EAN                                      | 5056270811001                                                      |