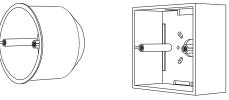

nce the connected LED lights flash 5 times.
- At Power Up
- Match the controller with our receiver (Without using the Match Key)
- Match Switch off receiver power, then switch on power again, 1. short press zone key 3 times on the remote quickly within 5s after receiver power on, the link has been completed once the connected LED lights flash 3 times.
- 2. To Delete a match: Switch off power to the receiver, then switch on power again, short press the zone key you are deleting 5 times on the remote within 5s after power on, the unlink has been completed once the connected LED lights flash 5 times.



mm

86.00 1

#### **Key Functions**



#### Dimensions





#### Wiring Diagram for DMX 512 Receiver

#### • FLWP4S Single colour panel



#### Installation Diagram



Typical base as below:



### **Safety Information**

- The product shall be installed and serviced by a qualified person.
- The product is non-waterproof.
- Good heat dissipation will prolong the working life of the controller, Please ensure good ventilation.
- Please check if the output voltage of any power supplies used comply with the working voltage of the product.
- Ensure all wire connections and polarities are correct
- If a fault occurs please return the product to your supplier. Do not attempt to fix this product by yourself.