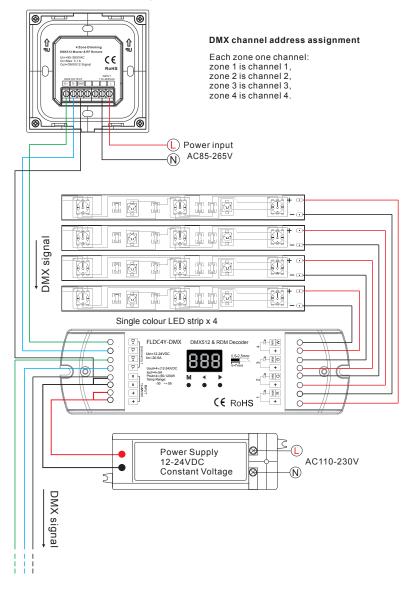

thin 5s after power on, the unlink has been completed once the connected LED lights flash 5 times.
- At Power Up
- Match the controller with our receiver (Without using the Match Key)
- Match Switch off receiver power, then switch on power again, 1. short press zone key 3 times on the remote quickly within 5s after receiver power on, the link has been completed once the connected LED lights flash 3 times.
- 2. To Delete a match: Switch off power to the receiver, then switch on power again, short press the zone key you are deleting 5 times on the remote within 5s after power on, the unlink has been completed once the connected LED lights flash 5 times.



mm

86.00 1

#### **Key Functions**



#### Dimensions





#### Wiring Diagram for DMX 512 Receiver

#### • FLWP4S Single colour panel



#### Installation Diagram



Typical base as below:



### **Safety Information**

- The product shall be installed and serviced by a qualified person.
- The product is non-waterproof.
- Good heat dissipation will prolong the working life of the controller, Please ensure good ventilation.
- Please check if the output voltage of any power supplies used comply with the working voltage of the product.
- Ensure all wire connections and polarities are correct
- If a fault occurs please return the product to your supplier. Do not attempt to fix this product by yourself.