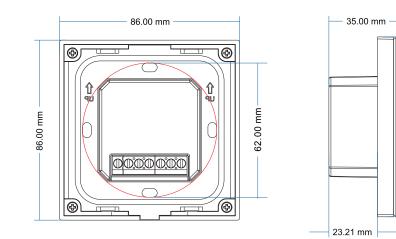

#### Dimensions

#### **Technical Parameters**

- Output signal: RF(2.4GHz) + DMX512
- Input Voltage: 85-265VDC
- Light Type: Single Colour
- Size: 86x86x35 mm
- Remote distance up to 30m within Free Range. Please allow for 12m within areas restricted by obstacles

mm

86.00 1