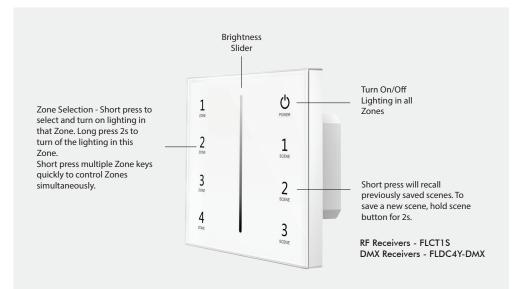

#### **Key Functions**

#### Features

- 4 Zone Touch panel compatible with both DMX512 (FLDC4Y-DMX) and RF (FLCT1S) receivers.
- Sensitive brightness adjustment touch slider.
- 2.4GHz wireless technology, control distance up to 30m.
- When used as an RF controller it can be Paired with multiple receivers.
- LED light indicator on the remote.
- Set and save several Scene modes