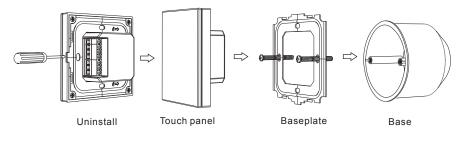

nlink has been completed once the connected LED lights flash 5 times.
- At Power Up
- Match the controller with our receiver (Without using the Match Key)
- Match Switch off receiver power, then switch on power again, 1. short press zone key 3 times on the remote quickly within 5s after receiver power on, the link has been completed once the connected LED lights flash 3 times.
- 2. To Delete a match: Switch off power to the receiver, then switch on power again, short press the zone key you are deleting 5 times on the remote within 5s after power on, the unlink has been completed once the connected LED lights flash 5 times.



mm

86.00 1

#### **Key Functions**



#### Dimensions





#### Wiring Diagram for DMX 512 Receiver

#### • FLWP4S Single colour panel



#### Installation Diagram



Typical base as below:



### **Safety Information**

- The product shall be installed and serviced by a qualified person.
- The product is non-waterproof.
- Good heat dissipation will prolong the working life of the controller, Please ensure good ventilation.
- Please check if the output voltage of any power supplies used comply with the working voltage of the product.
- Ensure all wire connections and polarities are correct
- If a fault occurs please return the product to your supplier. Do not attempt to fix this product by yourself.