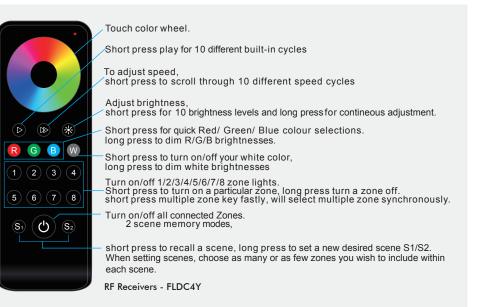

#### **Key Functions**

ШШ

50

14

#### Operation

- When the remote is On, the indicator will display blue. When Off, the indicator will display red.
- When touching the colour wheel, the indicator will display the chosen colour.
- If the operation is invalid, the indicator will display red.
- The touch wheel will enter into sleep mode after several seconds of inactivity. To quit sleep mode, touch any key or colour wheel.

## **Pairing Guide**

Pair the controller with our 2.4G RF receiver (FLDC4Y). There are two pairing methods:

• Using the "Match Key"

Match the controller with our receiver (Using the Match Key on the receiver)

- 1. Match: Short press the match key, then press the zone key on the remote within 5s.
- 2. To Delete a Match: Long press the match key on the recveiver for 5s.
- At Power Up

Match the controller with our receiver (Without using the Match Key)

- Match: Switch off receiver power, then switch on power again, short press zone key 3 times on the remote quickly within 5s after receiver power on, the link has been completed once the connected LED lights flash 3 times.
- 2. To Delete a match:Switch off power to the receiver, then switch on power again, short press the zone key you are deleting 5 times on the remote within 5s after power on, the unlink has been completed once the connected LED lights flash 5 times.