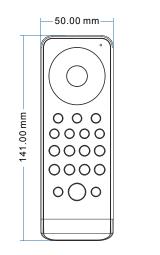

#### **Technical Parameters**

- Output signal: RF(2.4GHz)
- Working voltage: 3VDC(AAA\*2pcs)
- Working current: <5mA
- Standby current: <10µA
- Standby time: 2 years
- Dimension L141×W50×H17.5mmWeight: 164g

### Dimensions