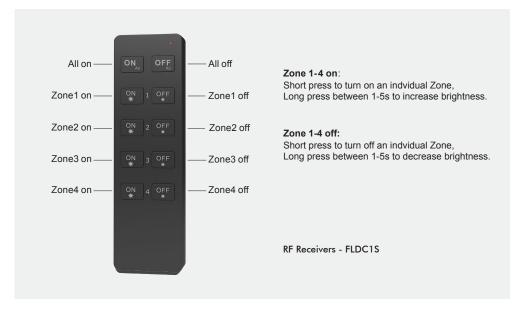

## **Key Functions**

#### **Features**

- For use with all Single Colour LED Strips and compatible with Foss FLDC1S Receivers.
- Individual Zone push buttom dimming control.
- RF wireless technology with a control distance of up to 30 metres.
- Pair each zone with one or multiple receivers
- CR2032 battery power.