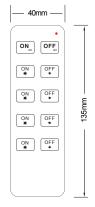

#### **Dimensions**

• Working temperature: -30°C ~55°C

• Dimensions: L135×W40×H11mm

Weight: 41g