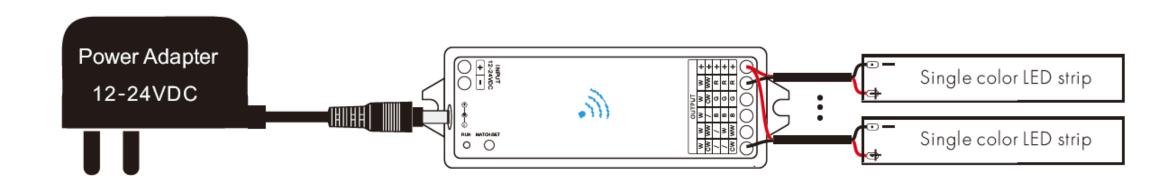

## Setting up in WHITE dimming

Press and hold match/set key for 8s, until the RUN LED indicator turns **white**, then release, the FLDC5Z-WIFI will become ready for dimming.

Then do smart config via the tuya APP, or short press match key to pair with an dimming RF remote.