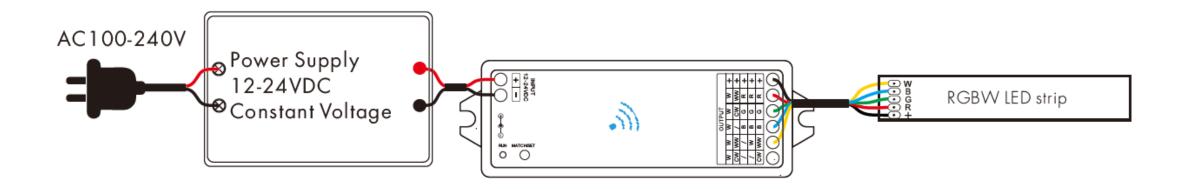

## Setting up in RGB/W

Press and hold match/set key for 14s, until the RUN LED indicator turns green, then release, the FLDC5Z-WIFI will become ready for RGBW lighting.

Then do smart config via the tuya APP, or short press match key to pair with an RGBW RF remote.