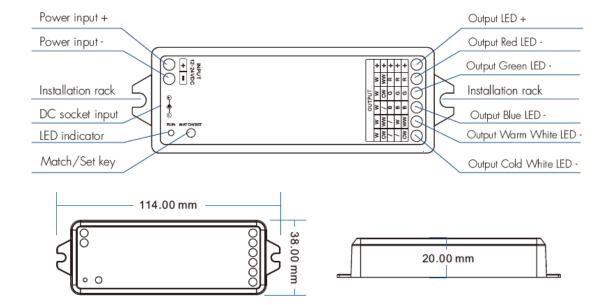

## Technical parameters

| Input and Output |                  |
|------------------|------------------|
| Input voltage    | 12-24VDC         |
| Input current    | 15.5A            |
| Output voltage   | 5 x (12-24)VDC   |
| Output current   | 5CH, 3A/CH       |
| Output power     | 5 x (36-72)W     |
| Output type      | Constant voltage |
|                  |                  |

| Dimming data       |                         |
|--------------------|-------------------------|
| Input signal       | Tuya APP + RF 2.4GHz    |
| Control distance   | 30m(Barrier-free space) |
| Dimming gray scale | 4096 (2^12) levels      |
| Dimming range      | 0-100%                  |
| Dimming curve      | Logarithmic             |
| PWM Frequency      | 500Hz (default)         |

## Setting up in WHITE dimming

Press and hold match/set key for 8s, until the RUN LED indicator turns **white**, then release, the FLDC5Z-WIFI will become ready for dimming.

Then do smart config via the tuya APP, or short press match key to pair with an dimming RF remote.

## Setting up in RGB/W

Press and hold match/set key for 14s, until the RUN LED indicator turns green, then release, the FLDC5Z-WIFI will become ready for RGBW lighting.

Then do smart config via the tuya APP, or short press match key to pair with an RGBW RF remote.