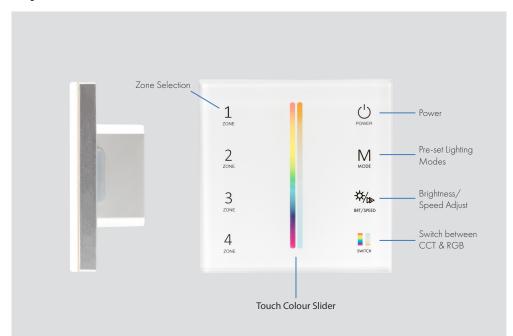

#### **Features**

- 4 Zone RGB + CCT Colour adjustment and brightness slider
- 2.4GHz wireless technology, control distance up to 30m.
- Pair with one or multiple receivers.
- LED Light indicator on the controller
- 4 Zone Touch panel compatible with both DMX512 (FLDC5Z-DMX) and RF (FLDC5Z) receivers.

#### **Key Functions**