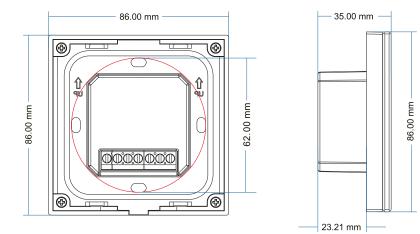

### **Technical Parameters**

- Output signal: RF(2.4GHz)
- Input Voltage: 110 240VDC (Mains direct Input)
- Light Type: RGB + CCT
- Size: 86x86x35 mm
- Remote distance up to 30m within Free Range. Please allow for 12m within areas restricted by obstacles.

#### Dimensions